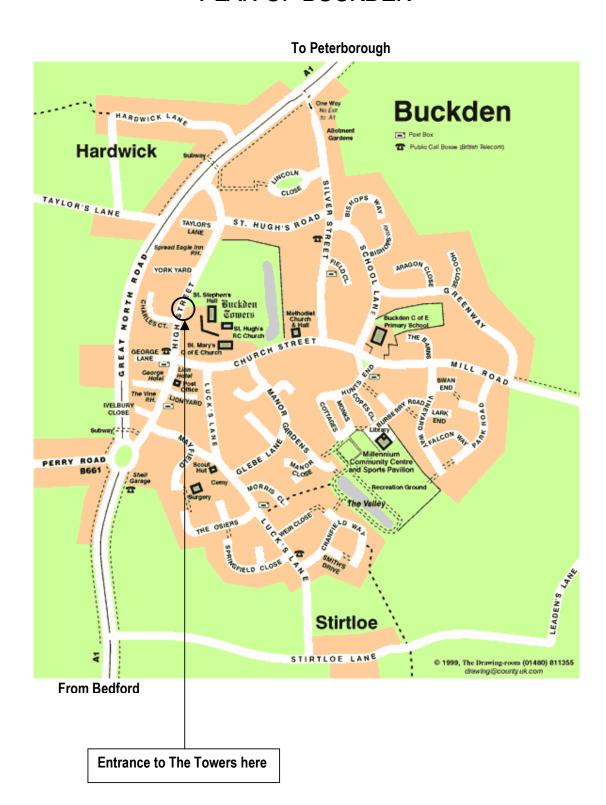

ION**

St Claret Conference Centre, The Towers, Buckden, St Neots, Cambridgeshire, PE19 5TA.

Tel: 01480 810344

The St Claret Conference Centre at Buckden Towers is a truly spectacular setting for our course. The Victorian built house, set in 15 acres of historic gardens and grounds, is completely secluded and private.

Buckden Towers is located in the High Street, Buckden, just off the A1, 2 miles south of the junction between the A1 and the A14.

The nearest towns are Huntingdon (5 miles NNE of Buckden) and St Neots (5 miles South of Buckden). Both Huntingdon and St Neots are served by the West Anglian Great Northern Railway line from King's Cross London to Peterborough. There are bus and coach links to both Huntingdon and St Neots from many parts of the country.



## PLAN OF BUCKDEN