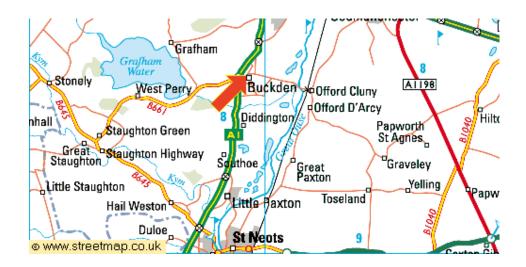

## **LOCATION**

St Claret Conference Centre, The Towers, Buckden, St Neots, Cambridgeshire, PE19 5TA.

Tel: 01480 810344

The St Claret Conference Centre at Buckden Towers is a truly spectacular setting for our course. The Victorian built house, set in 15 acres of historic gardens and grounds, is completely secluded and private.

Buckden Towers is located in the High Street, Buckden, just off the A1, 2 miles south of the junction between the A1 and the A14.

The nearest towns are Huntingdon (5 miles NNE of Buckden) and St Neots (5 miles South of Buckden). Both Huntingdon and St Neots are served by the West Anglian Great Northern Railway line from King's Cross London to Peterborough. There are bus and coach links to both Huntingdon and St Neots from many parts of the country.